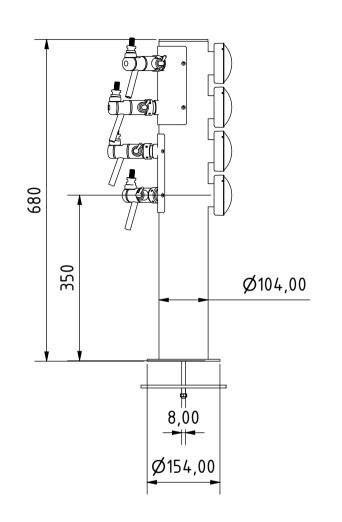

| Treatment Surface / Specification or Colour     | Description Hightower I4 - Copper, J-tap w. comp - Front light |                  |            |           |                               |              |
|-------------------------------------------------|----------------------------------------------------------------|------------------|------------|-----------|-------------------------------|--------------|
| Material Specification                          |                                                                |                  |            |           |                               | _            |
| MICRO MATIC                                     |                                                                | Net Weight       | Classifica | ition     | Titel                         |              |
|                                                 | ( <b>c</b> )                                                   | Created Date     |            | Item      | Number                        | Revision     |
|                                                 |                                                                | 2023-03-30       |            | 13-307 PC |                               | P00          |
| THIS DRAWING IS THE PROPERTY OF MICRO MATIC A/S | S AND MU                                                       | JST NOT BE USED, | DISCLOSED  | OR RE     | PRODUCED WITHOUT PRIOR WRITTE | N AUTHORITY. |