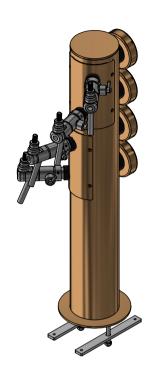

| Treatment Surface / Specification or Colour     | Description Hightower I4 - Copper, J-tap w. comp - Front light |                  |            |           |                               |              |
|-------------------------------------------------|----------------------------------------------------------------|------------------|------------|-----------|-------------------------------|--------------|
| Material Specification                          |                                                                |                  |            |           |                               | _            |
| MICRO MATIC                                     |                                                                | Net Weight       | Classifica | ition     | Titel                         |              |
|                                                 | ( <b>c</b> )                                                   | Created Date     |            | Item      | Number                        | Revision     |
|                                                 |                                                                | 2023-03-30       |            | 13-307 PC |                               | P00          |
| THIS DRAWING IS THE PROPERTY OF MICRO MATIC A/S | S AND MU                                                       | JST NOT BE USED, | DISCLOSED  | OR RE     | PRODUCED WITHOUT PRIOR WRITTE | N AUTHORITY. |