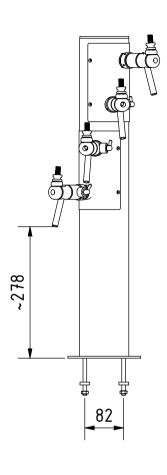

| Treatment Surface / Specification or Colour     | Description Hightower I4 - Copper, J-tap w. comp - Front light |                  |            |           |                               |              |
|-------------------------------------------------|----------------------------------------------------------------|------------------|------------|-----------|-------------------------------|--------------|
| Material Specification                          |                                                                |                  |            |           |                               | _            |
| MICRO MATIC                                     |                                                                | Net Weight       | Classifica | ition     | Titel                         |              |
|                                                 | ( <b>c</b> )                                                   | Created Date     |            | Item      | Number                        | Revision     |
|                                                 |                                                                | 2023-03-30       |            | 13-307 PC |                               | P00          |
| THIS DRAWING IS THE PROPERTY OF MICRO MATIC A/S | S AND MU                                                       | JST NOT BE USED, | DISCLOSED  | OR RE     | PRODUCED WITHOUT PRIOR WRITTE | N AUTHORITY. |